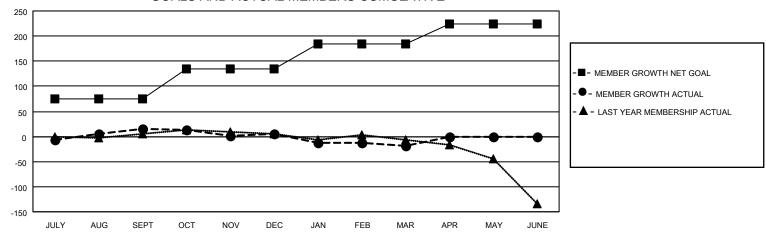

## District 5M 9

| Clubs         |               |             |               | Members               |                        |                         |                                                    |  |
|---------------|---------------|-------------|---------------|-----------------------|------------------------|-------------------------|----------------------------------------------------|--|
|               | RESULTS FOR   | R 2020-2021 |               | RESULTS FOR 2020-2021 |                        |                         |                                                    |  |
| QUARTER       | NEW CLUB GOAL | NEW CLUBS   | DROPPED CLUBS | QUARTER MEMI          | BER GROWTH NET<br>GOAL | MEMBER GROWTH<br>ACTUAL | DROPPED<br>MEMBERS ACTUAL<br>(including transfers) |  |
| JULY/AUG/SEPT | 0             | 1           | 0             | JULY/AUG/SEPT         | 75                     | 96                      | 59                                                 |  |
| OCT/NOV/DEC   | 1             | 1           | 1             | OCT/NOV/DEC           | 60                     | 58                      | 68                                                 |  |
| JAN/FEB/MAR   | 0             | 0           | 0             | JAN/FEB/MAR           | 50                     | 23                      | 41                                                 |  |
| APR/MAY/JUNE  | 1             | 0           | 0             | APR/MAY/JUNE          | 40                     | 0                       | 0                                                  |  |